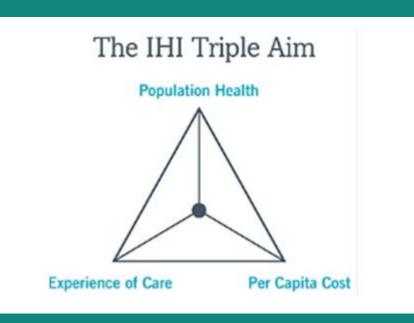

### Quality – the fulfilment of demands to a service

Not everything that can be counted counts, and not everything that counts can be counted

- Influence on national policy through NMA mainly
- Organisation
  - Committees
  - About 20 Reference groups within defined professional fields
- Center for Quality improvement in Medical Practices
  SKIL