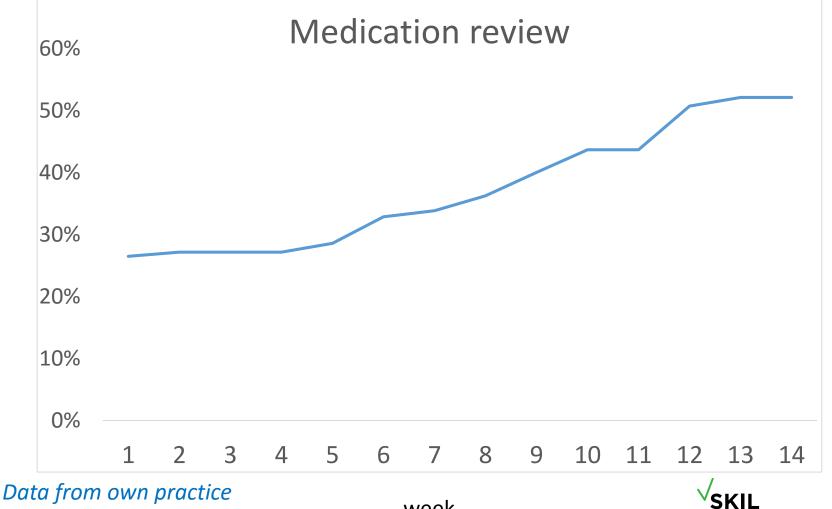

# Medication review (MR)

MR in patients with 4+ medications Median values

%

## Quality improvement at individual level

Senter for kvalitet i legekontor

week