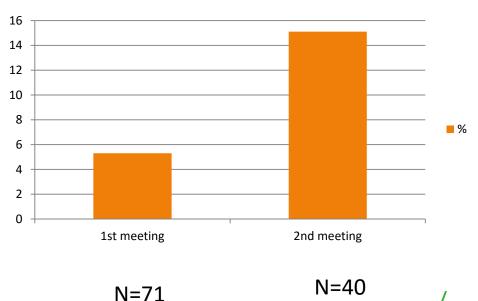

# Medication review (MR)

MR in patients with 4+ medications Median values

%

## **Pilot of medication review**

Evaluation after meeting 2

Positive experience with changes 96%Online course:7 / 10Usefulness of indicators:7.0 / 10Discussion in peer groups:8 / 10

Will use the indicators in the future: 100% Online course and peer group useful: 98%